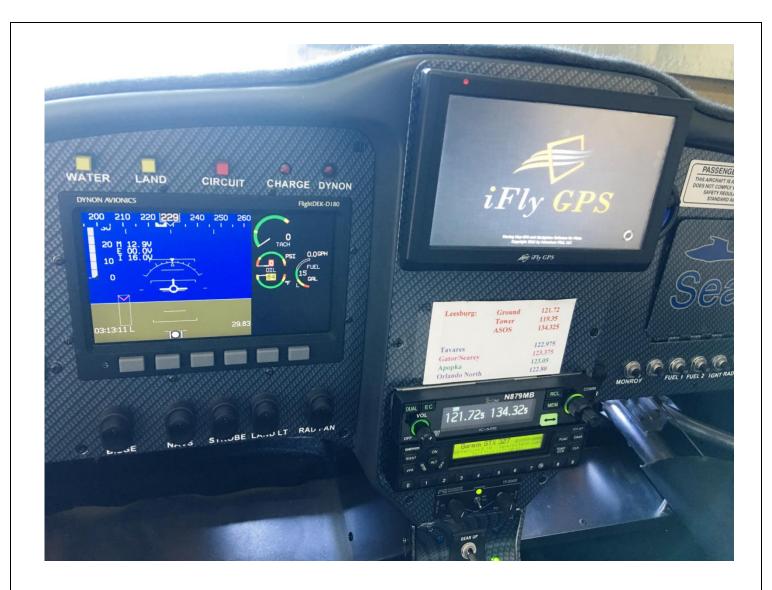

## 2015 SeaRey LSX "Experimental" Hangared @KLEE in Leesburg, Florida

- 140 Total Time Hours!
- **Always Hangared!**
- **Never Flown in Salt Water!**
- ✓ Never Damaged Like New!
- Viking 110 (Honda) Engine w/ Direct Fuel Injection
- Runs on 87 Octane Automobile Gas, 100LL, Swift etc.
- **Dynon FlightDEK-D180 EFIS and EMS Combo**
- Icom A210 Radio With Dual Watch Function
- iFLY 740 7" Moving Map GPS In Dash
- Monroy ATD-300 Multifunction Traffic Alert & Collision Avoidance Sensor In Dash
- PS3000 Audio Panel With Recorder and Center Console Mounted Playback Button
- Two Part Fiberglass Engine Cowling Covers W/ Vinyl Graphics Scheme
- Tinted Dual Digital Wideband Air/Fuel Ratio Sensor/Gauge In Dash
- ACI 2071 Push Button Electronic Flaps Controller In Console
- **Back-Up Analog Airspeed Indicator**

- **Dual Fuel Pumps**
- **On Stick Trim Control**
- **KeelGuard Protection Strip**
- **Tinted Canopies & Windshield**
- Condor/Michelin Tires With Matco Brakes Upgraded
- **Ballast Weight Area Set Up for Round Plate Weights**
- Extra Large 26 Gallon Fuel Tank (Normally 20 Gal)
- (3) Blade Warp Drive 68" Taper Tip Props
- **3 Point Retractable Seat Belt Restraints**
- **Built by a General Motors Engineer**
- **New Removable Seat Cushions**
- **Vinyl Graphics**
- **All LED Lights**
- **Bilge Pump**

ACI 2070 Landing Gear Alert System - Audible/Visual Warnings

**Garmin GTX 327 Mode C Transponder** 

**FRIESE Ailerons Upgrade** 

**Dual Lithium Batteries** 

- **Heater With Dual Fans**

WATCH THE PLANE TAKE OFF AT THE TAVARES, FL SEAPLANE BASE