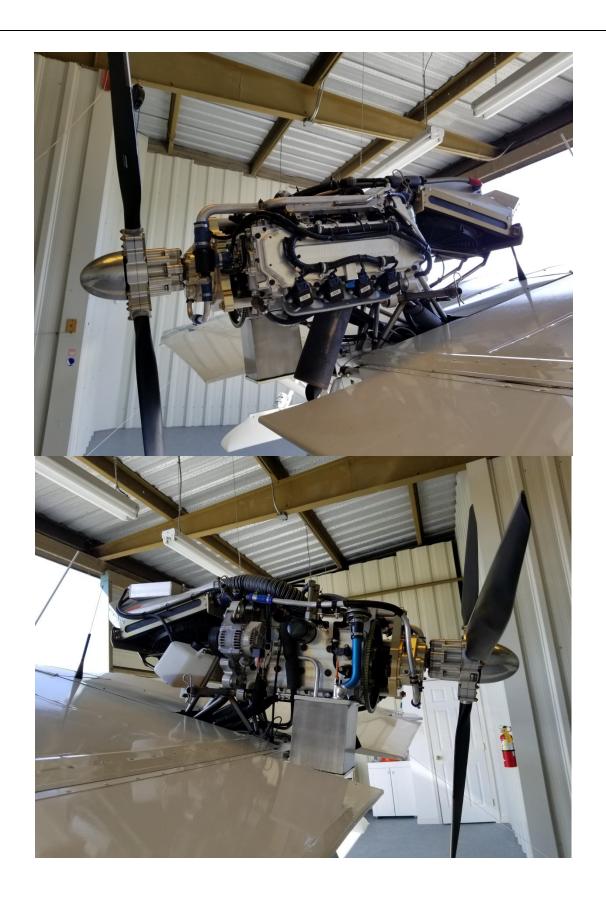

## 2015 SeaRey LSX "Experimental" Hangared @KLEE in Leesburg, Florida

- 140 Total Time Hours!
- **Always Hangared!**
- **Never Flown in Salt Water!**
- ✓ Never Damaged Like New!
- Viking 110 (Honda) Engine w/ Direct Fuel Injection
- Runs on 87 Octane Automobile Gas, 100LL, Swift etc.
- **Dynon FlightDEK-D180 EFIS and EMS Combo**
- Icom A210 Radio With Dual Watch Function
- iFLY 740 7" Moving Map GPS In Dash
- Monroy ATD-300 Multifunction Traffic Alert & Collision Avoidance Sensor In Dash
- PS3000 Audio Panel With Recorder and Center Console Mounted Playback Button
- Two Part Fiberglass Engine Cowling Covers W/ Vinyl Graphics Scheme
- Tinted Dual Digital Wideband Air/Fuel Ratio Sensor/Gauge In Dash
- ACI 2071 Push Button Electronic Flaps Controller In Console
- **Back-Up Analog Airspeed Indicator**

**CLICK HERE FOR WATER TAKEOFF VIDEO** 

For more information, contact Ed Croughwell: 305-216-2366 Email: 2015SeareyForSale@Gmail.com

The Economy of This Engine Is Unmatched; 4 GPH Using Regular Automobile Fuel