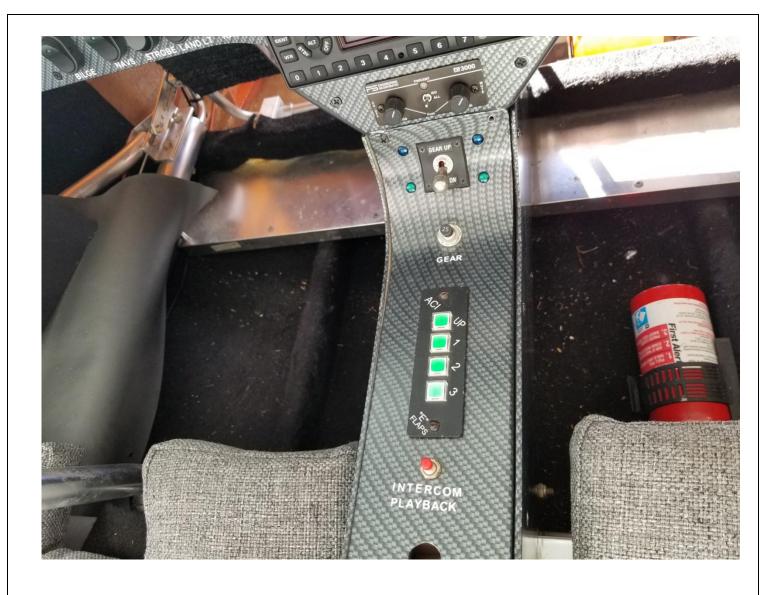

## 2015 SeaRey LSX "Experimental" Hangared @KLEE in Leesburg, Florida

- 140 Total Time Hours!
- **Always Hangared!**
- **Never Flown in Salt Water!**
- ✓ Never Damaged Like New!
- Viking 110 (Honda) Engine w/ Direct Fuel Injection
- Runs on 87 Octane Automobile Gas, 100LL, Swift etc.
- **Dynon FlightDEK-D180 EFIS and EMS Combo**
- Icom A210 Radio With Dual Watch Function
- iFLY 740 7" Moving Map GPS In Dash
- Monroy ATD-300 Multifunction Traffic Alert & Collision Avoidance Sensor In Dash
- PS3000 Audio Panel With Recorder and Center Console Mounted Playback Button
- Two Part Fiberglass Engine Cowling Covers W/ Vinyl Graphics Scheme
- Tinted Dual Digital Wideband Air/Fuel Ratio Sensor/Gauge In Dash
- ACI 2071 Push Button Electronic Flaps Controller In Console
- **Back-Up Analog Airspeed Indicator**

ACI 2070 Landing Gear Alert System - Audible/Visual Warnings

**Garmin GTX 327 Mode C Transponder** 

**FRIESE Ailerons Upgrade** 

**Dual Lithium Batteries** 

- **Heater With Dual Fans**

WATCH THE PLANE TAKE OFF AT THE TAVARES, FL SEAPLANE BASE