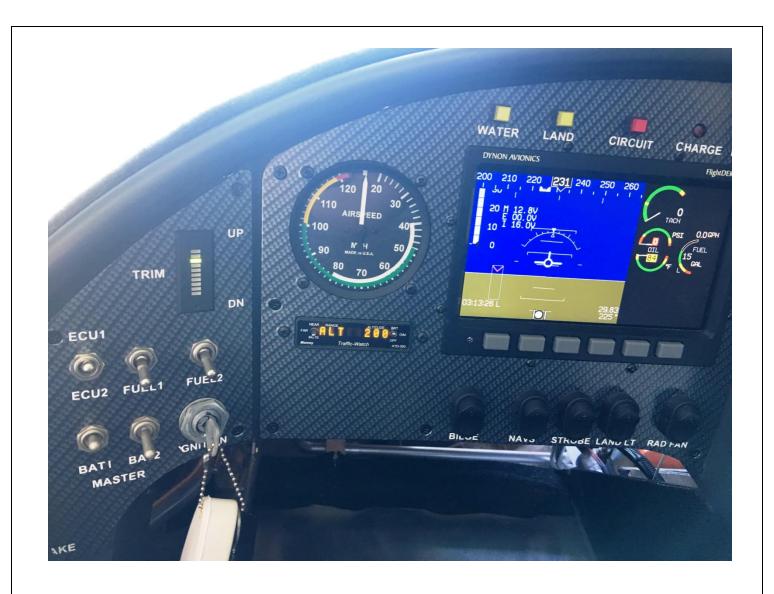

## 2015 SeaRey LSX "Experimental" Hangared @KLEE in Leesburg, Florida

- 140 Total Time Hours!
- **Always Hangared!**
- **Never Flown in Salt Water!**
- ✓ Never Damaged Like New!
- Viking 110 (Honda) Engine w/ Direct Fuel Injection
- Runs on 87 Octane Automobile Gas, 100LL, Swift etc.
- **Dynon FlightDEK-D180 EFIS and EMS Combo**
- Icom A210 Radio With Dual Watch Function
- iFLY 740 7" Moving Map GPS In Dash
- Monroy ATD-300 Multifunction Traffic Alert & Collision Avoidance Sensor In Dash
- PS3000 Audio Panel With Recorder and Center Console Mounted Playback Button
- Two Part Fiberglass Engine Cowling Covers W/ Vinyl Graphics Scheme
- Tinted Dual Digital Wideband Air/Fuel Ratio Sensor/Gauge In Dash
- ACI 2071 Push Button Electronic Flaps Controller In Console
- **Back-Up Analog Airspeed Indicator**

- **Dual Fuel Pumps**
- **On Stick Trim Control**
- **KeelGuard Protection Strip**
- **Tinted Canopies & Windshield**
- Condor/Michelin Tires With Matco Brakes Upgraded
- **Ballast Weight Area Set Up for Round Plate Weights**
- Extra Large 26 Gallon Fuel Tank (Normally 20 Gal)
- (3) Blade Warp Drive 68" Taper Tip Props
- **3 Point Retractable Seat Belt Restraints**
- **Built by a General Motors Engineer**
- **New Removable Seat Cushions**
- **Vinyl Graphics**
- **All LED Lights**
- **Bilge Pump**

ACI 2070 Landing Gear Alert System - Audible/Visual Warnings

**Garmin GTX 327 Mode C Transponder** 

**FRIESE Ailerons Upgrade** 

**Dual Lithium Batteries** 

- **Heater With Dual Fans**

WATCH THE PLANE TAKE OFF AT THE TAVARES, FL SEAPLANE BASE