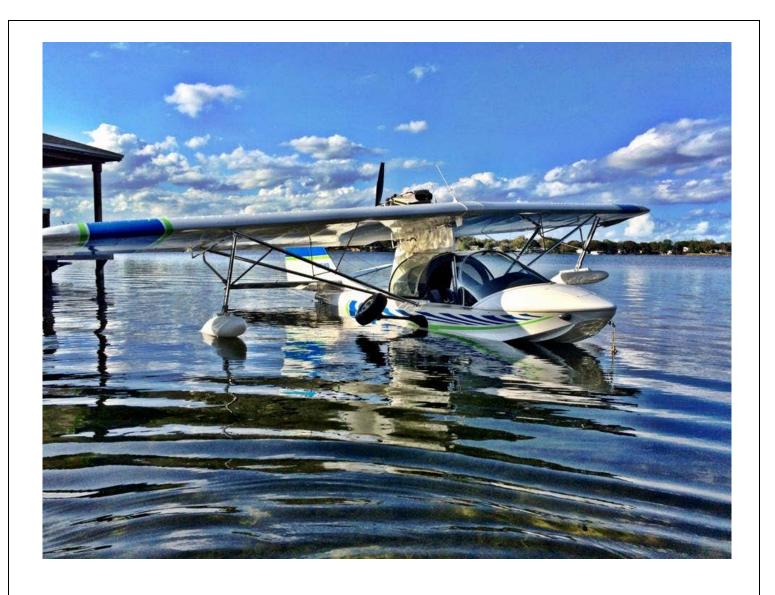

## 2015 SeaRey LSX "Experimental" Hangared @KLEE in Leesburg, Florida

- 140 Total Time Hours!
- **Always Hangared!**
- **Never Flown in Salt Water!**
- ✓ Never Damaged Like New!
- Viking 110 (Honda) Engine w/ Direct Fuel Injection
- Runs on 87 Octane Automobile Gas, 100LL, Swift etc.
- **Dynon FlightDEK-D180 EFIS and EMS Combo**
- Icom A210 Radio With Dual Watch Function
- iFLY 740 7" Moving Map GPS In Dash
- Monroy ATD-300 Multifunction Traffic Alert & Collision Avoidance Sensor In Dash
- PS3000 Audio Panel With Recorder and Center Console Mounted Playback Button
- Two Part Fiberglass Engine Cowling Covers W/ Vinyl Graphics Scheme
- Tinted Dual Digital Wideband Air/Fuel Ratio Sensor/Gauge In Dash
- ACI 2071 Push Button Electronic Flaps Controller In Console
- **Back-Up Analog Airspeed Indicator**

- **Dual Fuel Pumps**
- **On Stick Trim Control**
- **KeelGuard Protection Strip**
- **Tinted Canopies & Windshield**
- Condor/Michelin Tires With Matco Brakes Upgraded
- **Ballast Weight Area Set Up for Round Plate Weights**
- Extra Large 26 Gallon Fuel Tank (Normally 20 Gal)
- (3) Blade Warp Drive 68" Taper Tip Props
- **3 Point Retractable Seat Belt Restraints**
- **Built by a General Motors Engineer**
- **New Removable Seat Cushions**
- **Vinyl Graphics**
- **All LED Lights**
- **Bilge Pump**

This Searey is a kit-built "Experimental" LSX version with a Normal Factory Recommended Maximum Gross Weight of 1510 pounds.

It can be legally flown by Light Sport Pilots if the Maximum Takeoff Weight does not exceed 1430 pounds.