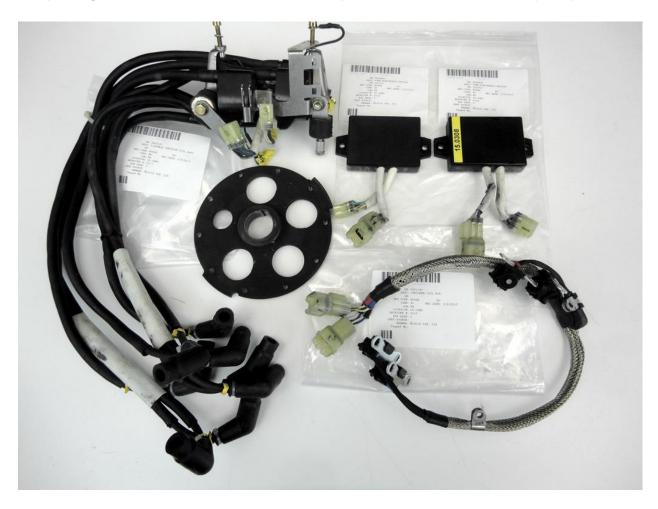

## **KIT INCLUDES**

| • | 1 | 966872  | FLY WHEEL HUB (advanced start trigger)       |
|---|---|---------|----------------------------------------------|
| • | 1 | 966218  | DOUBLE IGNITION COIL ASSEMBLY –PRE ASSEMBLED |
|   |   |         | WITH ALL HARDWARE INCLUED. READY TO INSTALL. |
| • | 2 | 965444  | E-MODULES FOR 6-PIN ADVANCE START            |
| • | 1 | 965176  | TRIGGER COIL KIT                             |
| • | 1 | 964090R | ASM WIRE CONNECTOR SET (not shown)           |
|   |   |         |                                              |